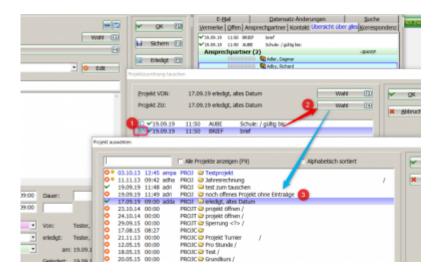

## Swap project assignment or assign subentries to other projects

By pressing the key combination shift + F9 in the **project**the following dialogue opens:

Now I can select the subentries (tick the box) (1) and then assign them to another project (3) via Selection (2)