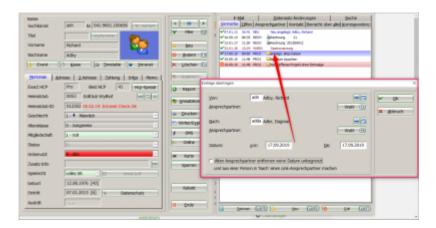

## Transfer all entries or individual projects in CRM

By pressing the key combination Shift + F9 in the **CRM window** of a person opens the following dialogue:

Determine where the entries should be transferred to and restrict the date field if necessary. Then confirm with **OK.** 

All entries (in the selected period) are deleted from the original person and appear in the new person instead. Only the entry for creating the new person and the data record changes remain with the original person.