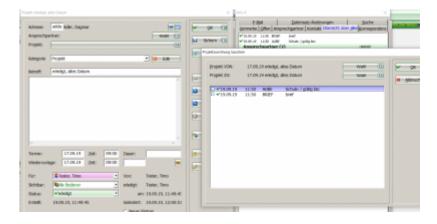

## Swap project assignment or assign subentries to other projects

By pressing the key combination shift + F9 in the **project**the following dialogue opens:

Now I can select the subentries (tick the box) (1) and then assign them to another project (3) via Selection (2)