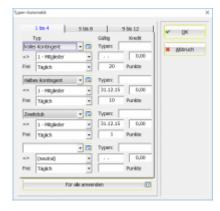

In addition, the validity period, free points and credit limit can be assigned when defining the automatic assignment. The prices are still defined via the price schemes. It is essential to ensure that a **quick data backup** must be made beforehand.

This function sets the **selected card type** for **ALL persons**contained in the filter.

To delete the assigned special points, the desired person filter must be set and the value -1 entered for the special points. "Apply to all" then sets the special points to 0.