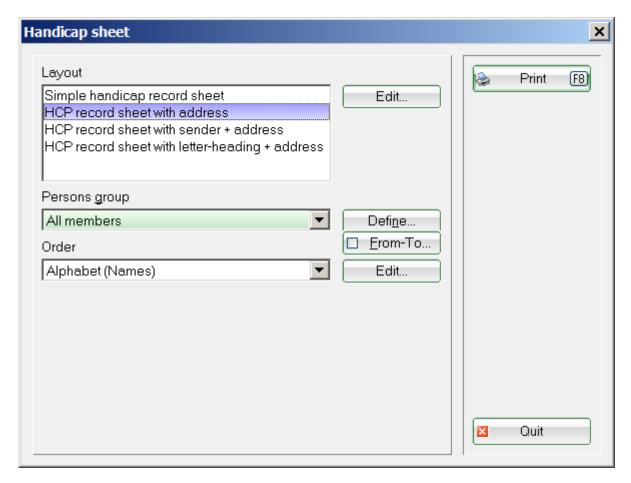

## **Handicap Record**

The function *Handicaps/Print.../Handicap Record* is used to print several players' record sheets at once(for example, for all members). The *Group of persons* and the *Order* can be defined in the same way as all the other person print-functions. Start the printing process with the button *Print* (F8).