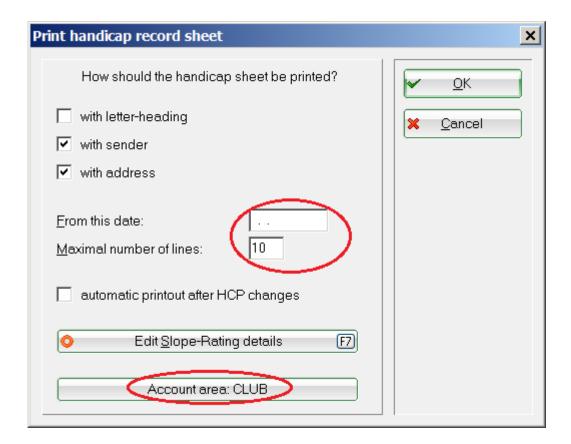

The button *Edit* prompts you to various setting options.

www.pccaddie.com gedruckt am: 2025/07/01 21:21

In our example the field **From this date** is empty and we have entered 10 **Maximum number of lines**. This will print the latest 10 entries of a record sheet, no matter if a player has joined any tournaments or not (for example, during the last year).

The displayed account area is the same account area that has been set for the *Intranet* synchronization. So please do not change these settings unless you have a very important reason for doing this. It is recommended that you discuss any adjustments with the PC CADDIE Support team.