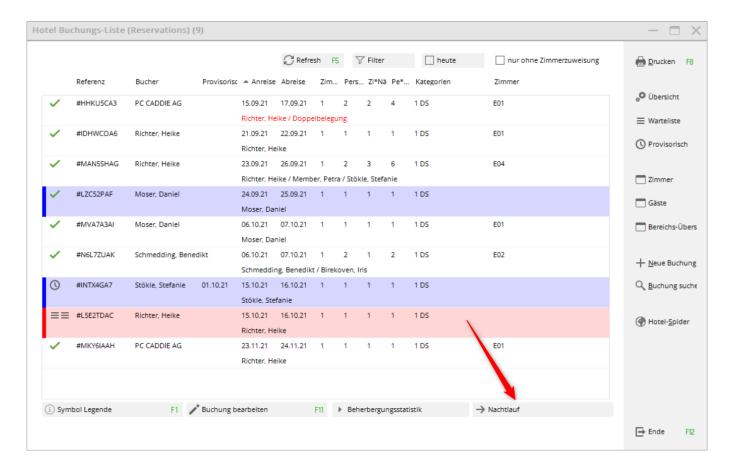

If the night run was not able to book all rooms (e.g. because check-in was only after 23:00), it can be started manually at any time. You will find the button in various windows:

## Menu item Hotel - Hotel room

or the menu item Hotel - Hotel bookings

www.pccaddie.com gedruckt am: 2025/06/23 11:16

In the following window you will find the two options that PC CADDIE performs during the night run: