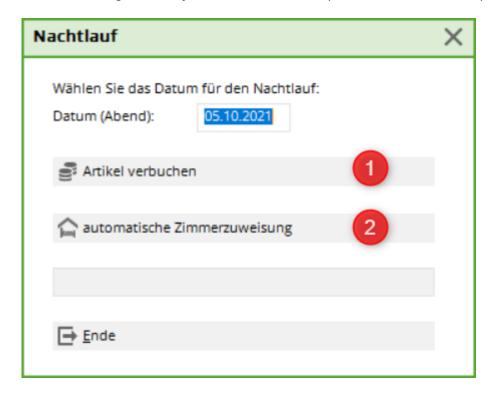

## Menu item Hotel - Hotel room

or the menu item Hotel - Hotel bookings

www.pccaddie.com gedruckt am: 2025/06/23 11:16

In the following window you will find the two options that PC CADDIE performs during the night run:

1. posting the items of the hotel booking 2. automatic room allocation for arrivals that only have a room category booking but no room number.

If a guest wishes to pay on the day of arrival, the items are booked manually - see next section.