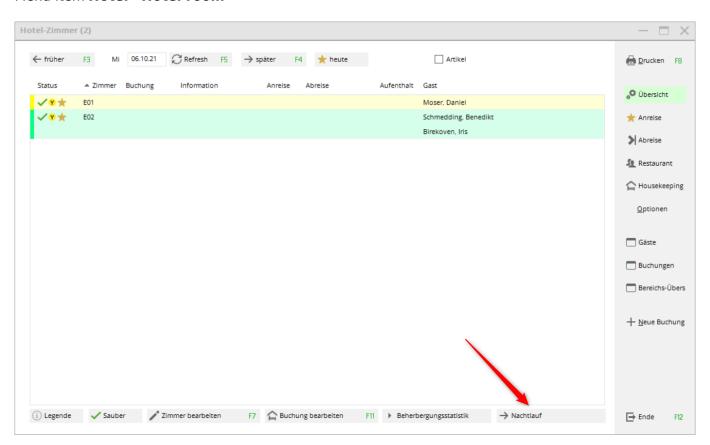

If the night run was not able to book all rooms (e.g. because check-in was only after 23:00), it can be started manually at any time. You will find the button in various windows:

## Menu item Hotel - Hotel room

or the menu item Hotel - Hotel bookings

www.pccaddie.com gedruckt am: 2025/06/23 11:16

In the following window you will find the two options that PC CADDIE performs during the night run: