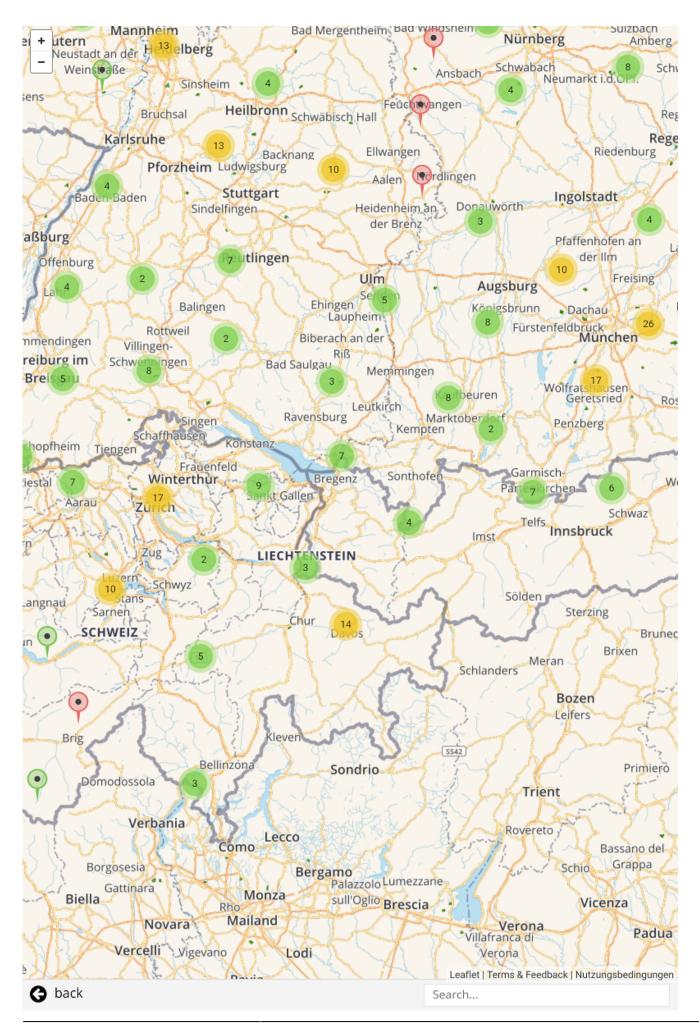

# Geographical selection

You can zoom into the desired area using a map.

www.pccaddie.com