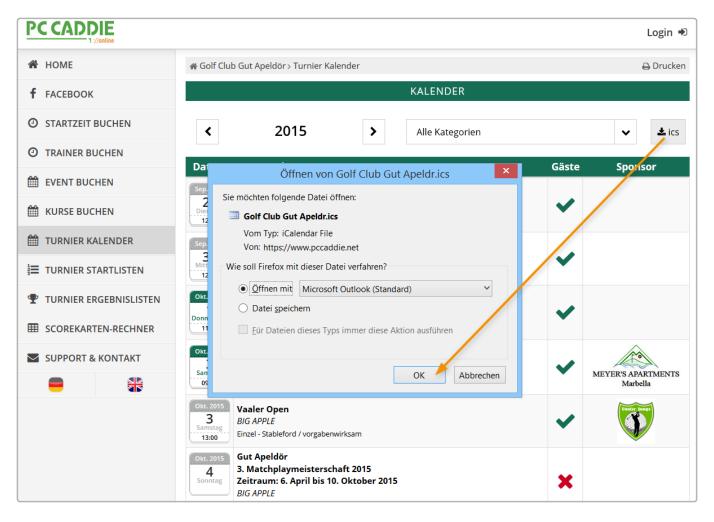

# **ICS-Download for events**

#### **Global Download**

Via the button **ICS** button you can import the complete tournament calendar into your private calendar.

#### Single download

If you are only interested in a single event, you can download it via the tournament details via **ics file** quickly and easily.

| PC CADDIE                                                                                                                                                                                                          |                                                        |                                                                                             | Login 🏓                                                                                                                                                                                                                                                                                                                      |
|--------------------------------------------------------------------------------------------------------------------------------------------------------------------------------------------------------------------|--------------------------------------------------------|---------------------------------------------------------------------------------------------|------------------------------------------------------------------------------------------------------------------------------------------------------------------------------------------------------------------------------------------------------------------------------------------------------------------------------|
| <ul> <li>HOME</li> <li>FACEBOOK</li> <li>STARTZEIT BUCHEN</li> <li>TRAINER BUCHEN</li> <li>EVENT BUCHEN</li> </ul>                                                                                                 | Datum 30.09<br>Spielform Einze<br>Maximalvorgabe keine | engolf<br>).2015<br>:l - Stableford , 18 Lč<br>:                                            | Cogin → Drucken<br>TURNIER DETAILS                                                                                                                                                                                                                                                                                           |
| <ul> <li>KURSE BUCHEN</li> <li>TURNIER KALENDER</li> <li>TURNIER STARTLISTEN</li> <li>TURNIER ERGEBNISLISTEN</li> <li>SCOREKARTEN-RECHNER</li> <li>SUPPORT &amp; KONTAKT</li> <li>SUPPORT &amp; KONTAKT</li> </ul> | InformationBIG AStart Informationvon 1Nenngeld49 € 6   | 9<br>.2015 13:00 Uhr<br>\PPLE<br>I Tee(s) um 12:00 U<br>Greenfee + 5 € Her<br>: Datei laden | Sie möchten folgende Datei öffnen:<br>Golf Club Gut Apeldr.ics<br>Vom Typ: iCalendar File (600 Bytes)<br>Von: https://www.pccaddie.net<br>Wie soll Firefox mit dieser Datei verfahren?<br>Offnen mit Microsoft Outlook (Standard)<br>Datei speichern<br>Für Dateien dieses Typs immer diese Aktion ausführen<br>OK Abbrechen |
|                                                                                                                                                                                                                    |                                                        |                                                                                             | PC CADDIE://online GmbH & Co. KG - Impressum                                                                                                                                                                                                                                                                                 |