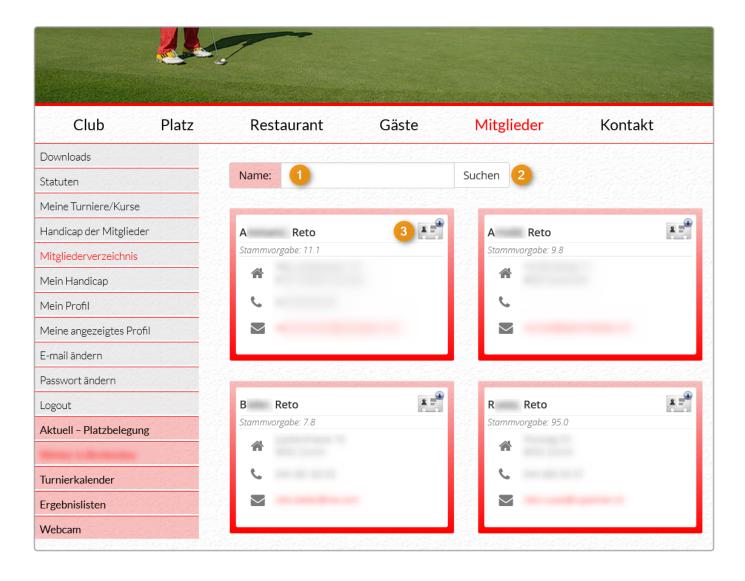

### **Member directory**

Your member can easily search for other members via the member directory.

- 1. Enter search term
- 2. Search
- 3. Address import by clicking on the V-Card symbol