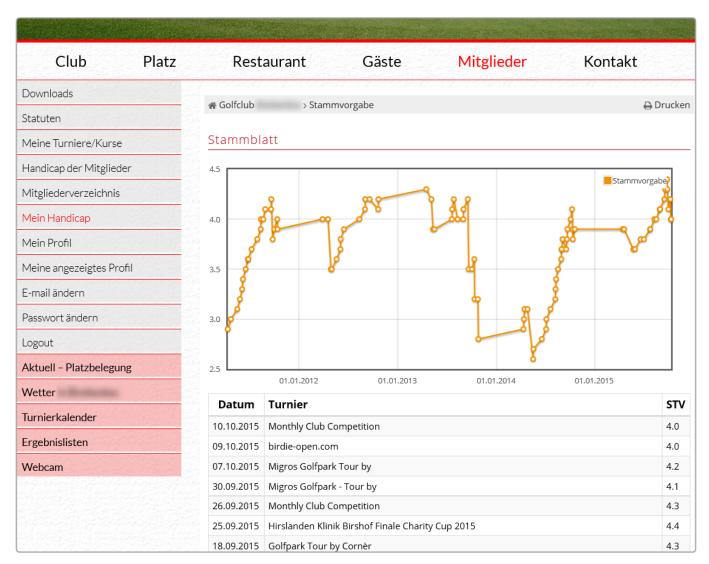

### **Master sheet**

The personal master data sheet can be implemented (prerequisite PC CADDIE://online APP plus responsive design).

# **Handicap list**

The handicap list is automatically updated according to your members. Interested members can view this in the Members Only area and even sort it by **ladies** and **men** men and women. The manual posting of the Handicap list could be omitted.