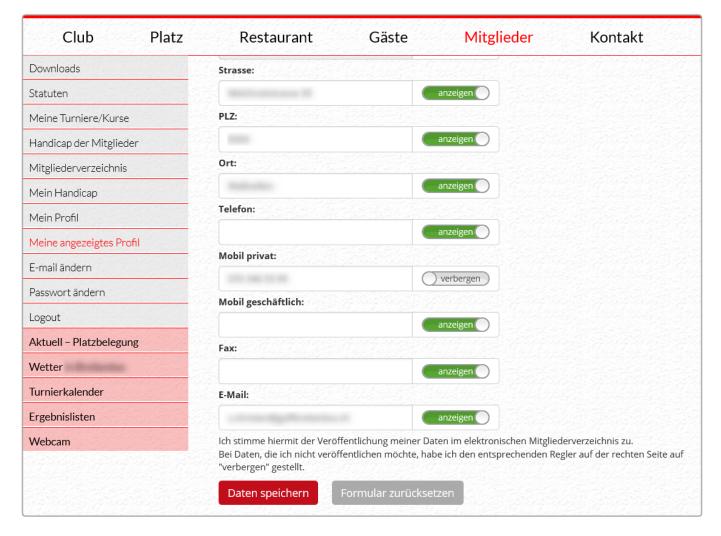

# Display and maintain personal data

The purpose of this section is to allow club members to view and change their data in an internal area.

- The data can be changed online.
- This saves administrative work and the customer is "in control of his details". About **show** and **hide** he determines the visibility of his data in the member area.
- Via CRM\DMS the entry is displayed and adopted in the local PC CADDIE.