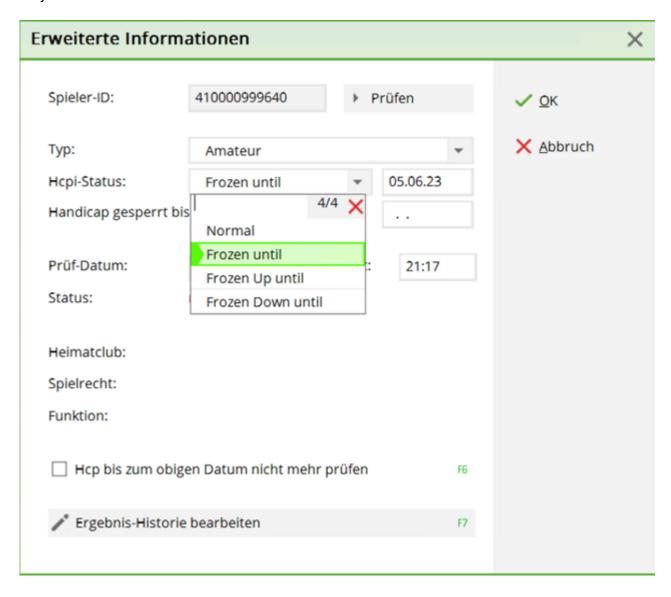

## **Frozen Handicap**

According to WHS, you can freeze the Hcp index (up to a certain fixed date). If you select a "frozen status" and leave the date blank, the date is automatically set to "in one year".

In principle, the "frozen" status should freeze the Hcp completely - "frozen up" should prevent a further increase, "frozen down" should prevent the Hcp from falling.

For further information on the application and consequences, please contact Swiss Golf, PC CADDIE only transmits the status to Swiss Golf and has no influence on the calculation!