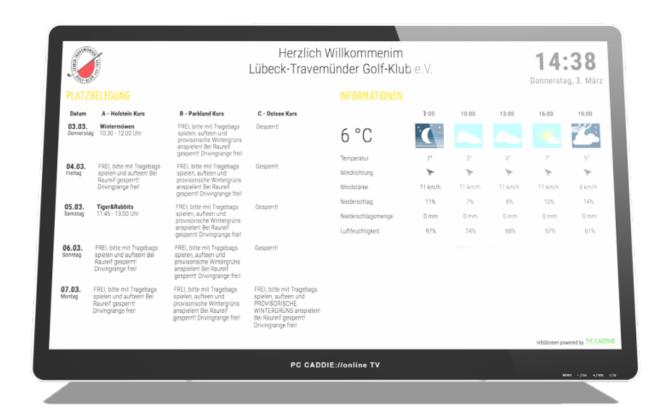

## Inform your customers anywhere at any time

Everything on one screen: Course information, tee times, coaching lessons and tournaments with start and result lists weather, the latest news and pictures - in the clubhouse or on the 1st tee, wherever you want it. All presented in an attractive format with our PCCADDIE://online InfoScreen in FullHD, whether indoors or outdoors - also in portrait format. On with map login and touch operation on request: this is what modern information looks like for your customers.