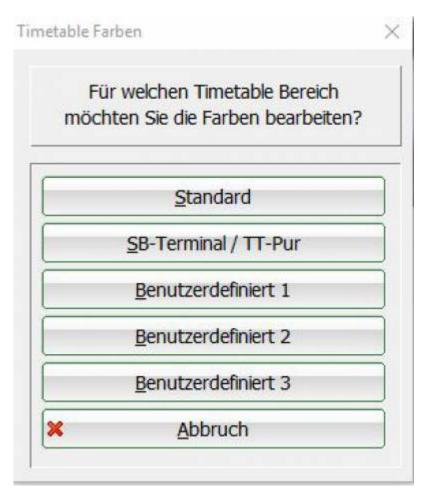

## **Timetable colour settings**

Under *Timetable/Timetable colour settings* PC CADDIE offers you the option of configuring the colour settings in the timetable according to your wishes:

Here you select which colour settings are to be used. It is possible to have the same colour setting everywhere, or to make and store separate settings for the terminal and timetable track.

There is also the option to generate several individual colour settings.

The following special parameters must be used here:

- **TIME\_COLSEL** enables different colour settings in the timetable

- TIME\_COLUSER: 1 (or 2 or 3) uses the templates "User-defined 1 to 3"