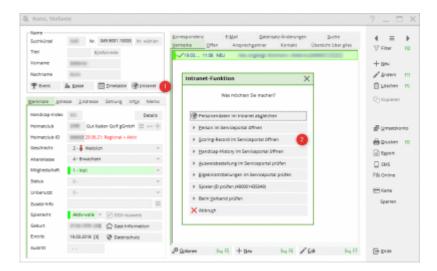

## **Scoring Record**

You can view the scoring record of your members at any time in the DGV portal:

To do this, go to the person mask in PC Caddie and click on Intranet (1) and then select Open scoring record in the service portal (2).

The DGV service portal will then open in the correct place via your standard browser. To be able to use this functionality, you need an up-to-date Internet browser such as Microsoft Edge, Chrome or Firefox as your default browser.