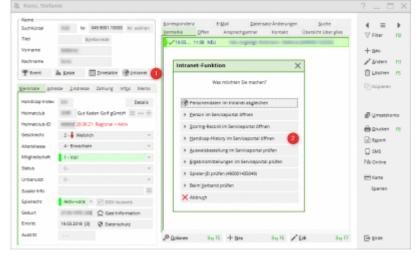

## Handicap-History-Sheet

You can view your members' handicap history sheet (tournament results, called "Stammblatt" with EGA system until 2020) at any time on the DGV portal:

To do this, go to the person mask in PC Caddie and click on Intranet (1) and then select Open Handicap History in the service portal (2).

The DGV service portal will then open in the correct place via your standard browser. To be able to use this functionality, you need an up-to-date Internet browser such as Microsoft Edge, Chrome or Firefox as your default browser.