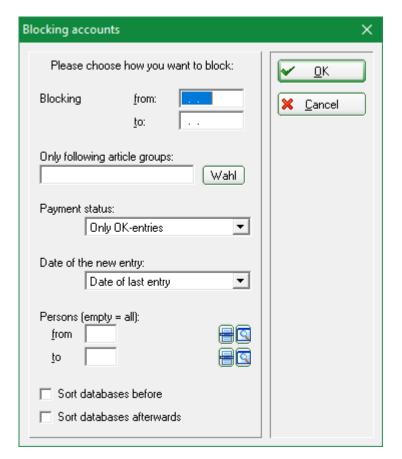

## **Block account entries**

You can find this function in the menu under **Turnover/Year-end closing/Block account entries.**Before the archive function was available, it was used for customers with card systems or catering accounts, as these sales accounts can contain a large number of postings. With the use of the archive function, we no longer recommend "Block account entries"!

Please only use this function in consultation with PC CADDIE Support.

www.pccaddie.com gedruckt am: 2025/06/21 11:32